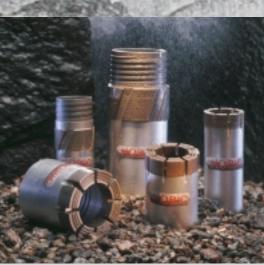

#### **Core barrels** Corac is the name for our wireline system. Corac is a truly reliable wireline system, which incorporates innovative new features for wireline core drilling.

The Corac range consists of:

- CORAC wireline core barrels. Double and tripple tube wireline core barrels for soft, medium hard
- to extremely hard formations. Sizes from 48 to 96 mm. • S GEOBOR wireline core barrels. Tripple tube core barrels for core drilling and sampling in soft formations in size S (146 to 150 mm)
- TT extra thin kerf double tube core barrels. For medium hard to extremely hard formations (46-60 mm).
- T2 thin kerf double tube core barrels. For medium hard to extremely hard formations (46-101 mm).
- T6 medium thin kerf double tube core barrels. For soft to medium hard formations (76-146 mm).
- O-wireline core barrels

# **Diamond drill bits**

Craelius is a world-leading name for diamond bits. Used for exploration, construc-tion and geotechnical drilling, Craelius is positioned as a highquality, high-perfor-mance product line, representing the latest technology.

The Craelius range consists of:

- Impregnated and surface set diamond bits and reaming shells for all major core barrels in sizes from 36 to 170 mm (1.42 to 6.69 in.)
- Non-coring diamond bits for grout hole drilling.