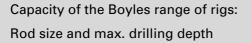

### Surface core drilling rigs

Boyles is a name with a worldwide reputation for core drilling rigs for surface use. Boyles has been in business for more than 100 years, giving it a reputation as a classic and trusted name.

Capacity of the Boyles range of rigs: Rod size and max. drilling depth

|           | В    |      | N    |      | Н    |      | F   | )    |
|-----------|------|------|------|------|------|------|-----|------|
|           | m    | ft   | m    | ft   | m    | ft   | m   | ft   |
| BOYLES S2 | 975  | 3200 | 685  | 2250 | 400  | 1300 | -   | -    |
| BOYLES S4 | 1370 | 4500 | 1065 | 3500 | 680  | 2230 | -   | -    |
| BOYLES S7 | 2600 | 8550 | 2000 | 6550 | 1260 | 4150 | 940 | 3000 |