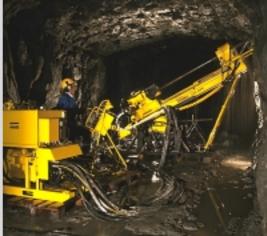

### Surface core drilling rigs

Boyles is a name with a worldwide reputation for core drilling rigs for surface use. Boyles has been in business for more than 100 years, giving it a reputation as a classic and trusted name.