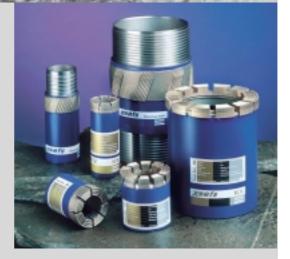

# **Diamond drill bits**

Craelius is a world-leading name for diamond bits. Used for exploration, construc-tion and geotechnical drilling, Craelius is positioned as a highquality, high-perfor-mance product line, representing the latest technology.

The Craelius range consists of:

- Impregnated and surface set diamond bits and reaming shells for all major core barrels in sizes from 36 to 170 mm (1.42 to 6.69 in.)
- Non-coring diamond bits for grout hole drilling.